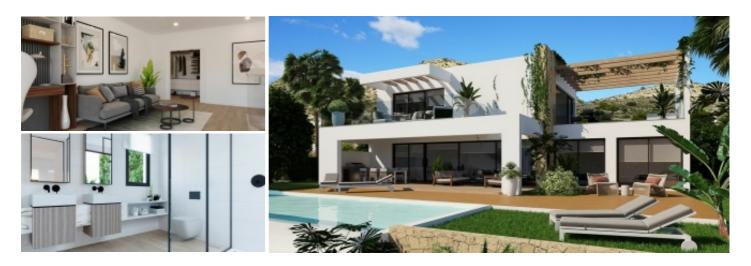

## € 1.190.000

辦 765 m² 🛛 🚰 209 m²

Font Del Llop

This detached villa is located on the Font del Llop Golf Resort and is built in an avant-garde design that perfectly integrates with the environment and the natural atmosphere.

The villa has two floors, private outdoor parking, private pool, terrace and solarium.

It also enjoys frontline views of the golf course.

The villa achieves high performance in terms of energy efficiency.

Font del Llop is strategically located in the heart of Alicante province. It is 10 minutes away from the Alicante-Elche International Airport.

1 km away from stores and 24 km from the beautiful unspoiled beaches of the Mediterranean and located in a green area of +/- 25 km of free nature for hiking and mountain biking.