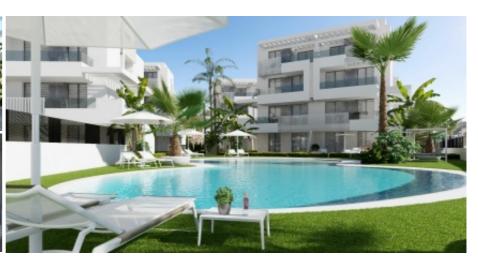

They also feature a large living room, a modern open plan kitchen and large sliding windows leading onto the front terrace. A private parking space and storage room is included.

Within the residence there is a communal swimming pool with sunbathing area exclusively for the residents.

The Santa Rosalia Lake & Life resort is a green area of 124,000 square metres, the highlight of which is a breathtaking lagoon with sandy beaches, bars and palm trees.

The resort also has leisure parks, sports grounds, hiking and biking trails, kids' clubs and is secure and only accessible to residents. Facilities are 5 minutes away and the nearby beaches 10 minutes.