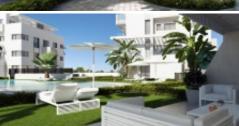

They also feature a large living room, a modern open plan kitchen and large sliding windows leading onto the front terrace. A private parking space and storage room is included.

Within the residence there is a communal swimming pool with sunbathing area exclusively for the residents.

The Santa Rosalia Lake & Life resort is a green area of 124,000 square metres, the highlight of which is a breathtaking lagoon with sandy beaches, bars and palm trees.

The resort also has leisure parks, sports grounds, hiking and biking trails, kids' clubs and is secure and only accessible to residents. Facilities are 5 minutes away and the nearby beaches 10 minutes.