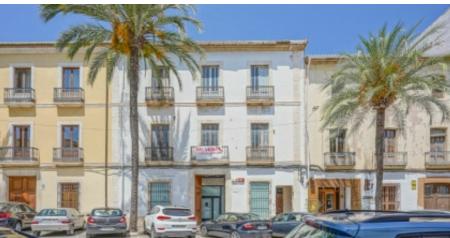

commercial 850.000

, Javea

This rustic townhouse, built of Tosca stone, is located in the heart of the old center of Jávea, close to all facilities. The building is distributed over three floors and also has an inner courtyard of 133 m2. The first floor has a separate entrance and can thus be used as a commercial space. There is a large room, three smaller rooms and a bathroom. Next to the commercial space is a second entrance leading to the house. Here we find a stairwell that takes us to the second floor. The second floor consists of five large rooms and two smaller rooms. The second floor consists of one large room where one can enjoy the beautiful Tosca walls. Each floor has an area of 200 m2, and it is possible to add up to a total area of 837 m2. The building already has a license for a renovation project.