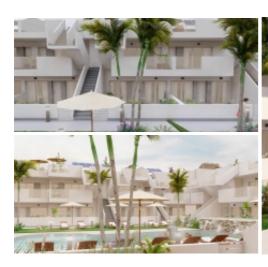

## Torre-pacheco

New project with exclusive maisonettes, designed for 2 to 3 bedrooms and 2 bathrooms, all with a terrace on the second floor and solarium for the upper floor units.

The functional interiors have high-quality floors, fully equipped kitchens in white combined with wood, including electrical appliances. The bathrooms have a vanity with sink and lighting. The bedrooms have built-in closets with sliding doors, and each home has a pre-installation for ducted air conditioning.

Outdoor spaces include a community pool and a sports area with children's playground on artificial turf to enjoy.

The project is located in Roldán, in Murcia. They are within El Alba Residential, a closed urbanization where soon a sports center will open with 4 padel courts, bowling alley and cafeteria / bar. Furthermore, you have all the necessary services and facilities within walking distance: bars, restaurants, banks, supermarkets etc.