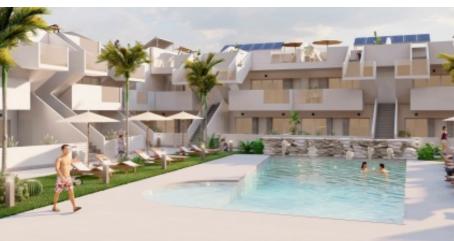

## Torre-pacheco

New project with exclusive maisonettes, designed for 2 to 3 bedrooms and 2 bathrooms, all with a terrace on the second floor and solarium for the upper floor units.

The functional interiors have high-quality floors, fully equipped kitchens in white combined with wood, including electrical appliances. The bathrooms have a vanity with sink and lighting. The bedrooms have built-in closets with sliding doors, and each home has a pre-installation for ducted air conditioning.

Outdoor spaces include a community pool and a sports area with children's playground on artificial turf to enjoy.

The project is located in Roldán, in Murcia. They are within El Alba Residential, a closed urbanization where soon a sports center will open with 4 padel courts, bowling alley and cafeteria / bar. Furthermore, you have all the necessary services and facilities within walking distance: bars, restaurants, banks, supermarkets etc.