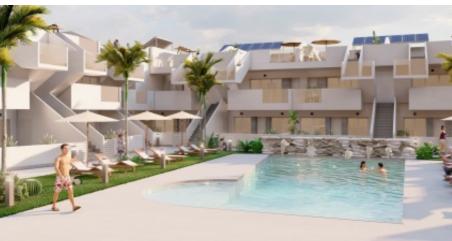

## Torre-pacheco

₹ 80 m²

New project with exclusive maisonettes, designed for 2 to 3 bedrooms and 2 bathrooms, all with a terrace on the second floor and solarium for the upper floor units.

The functional interiors have high-quality floors, fully equipped kitchens in white combined with wood, including electrical appliances. The bathrooms have a vanity with sink and lighting. The bedrooms have built-in closets with sliding doors, and each home has a pre-installation for ducted air conditioning.

Outdoor spaces include a community pool and a sports area with children's playground on artificial turf to enjoy.

The project is located in Roldán, in Murcia. They are within El Alba Residential, a closed urbanization where soon a sports center will open with 4 padel courts, bowling alley and cafeteria / bar. Furthermore, you have all the necessary services and facilities within walking distance: bars, restaurants, banks, supermarkets etc.