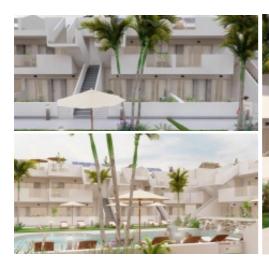

## Torre-pacheco

₹ 80 m²

New project with exclusive maisonettes, designed for 2 to 3 bedrooms and 2 bathrooms, all with a terrace on the second floor and solarium for the upper floor units.

The functional interiors have high-quality floors, fully equipped kitchens in white combined with wood, including electrical appliances. The bathrooms have a vanity with sink and lighting. The bedrooms have built-in closets with sliding doors, and each home has a pre-installation for ducted air conditioning.

Outdoor spaces include a community pool and a sports area with children's playground on artificial turf to enjoy.

The project is located in Roldán, in Murcia. They are within El Alba Residential, a closed urbanization where soon a sports center will open with 4 padel courts, bowling alley and cafeteria / bar. Furthermore, you have all the necessary services and facilities within walking distance: bars, restaurants, banks, supermarkets etc.